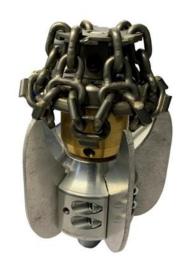

## **Extra Nozzles**

Spinning Nozzle £199

Tulip Nozzle x3 £200

Spinning Push Through £120

Rope Pulling Nozzle £95

**Root Cutter £360** 

Chain Cutter £360