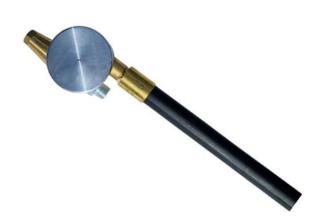

## **Extra Nozzles**

Spinning Nozzle £199

Tulip Nozzle x3 £200

Spinning Push Through £120

Rope Pulling Nozzle £95

**Root Cutter £360** 

Chain Cutter £360