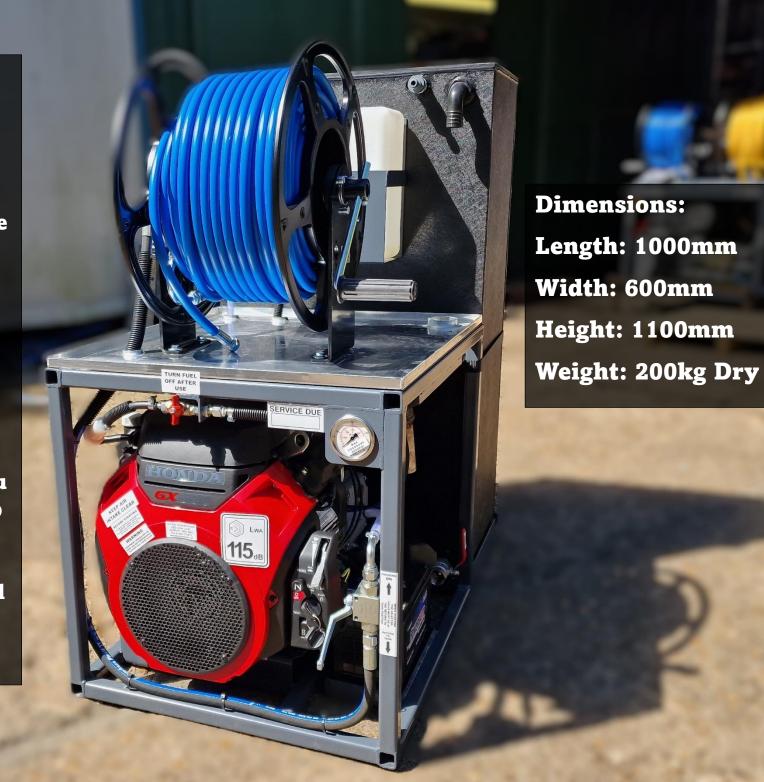

### **Jetter Conversions Budget Jetting Machine**

#### **Key Features:**

- Small In Design For Smaller Vans
- Can Be Offset In A Van To Gain Maximum Room
- 60 Metres Of High Pressure 3/8" Jetting Hose
- Water Sight Glass
- Electric Key Start
- Easy To Operate Water Pressure System
- All Exhaust And Water Outlets Routed Through Floor
- Rigid Framework With
   All Components
   Mounted Inside
- 180 Litre water Tank
- 200kg Dry Weight
- Petrol Honda Engine