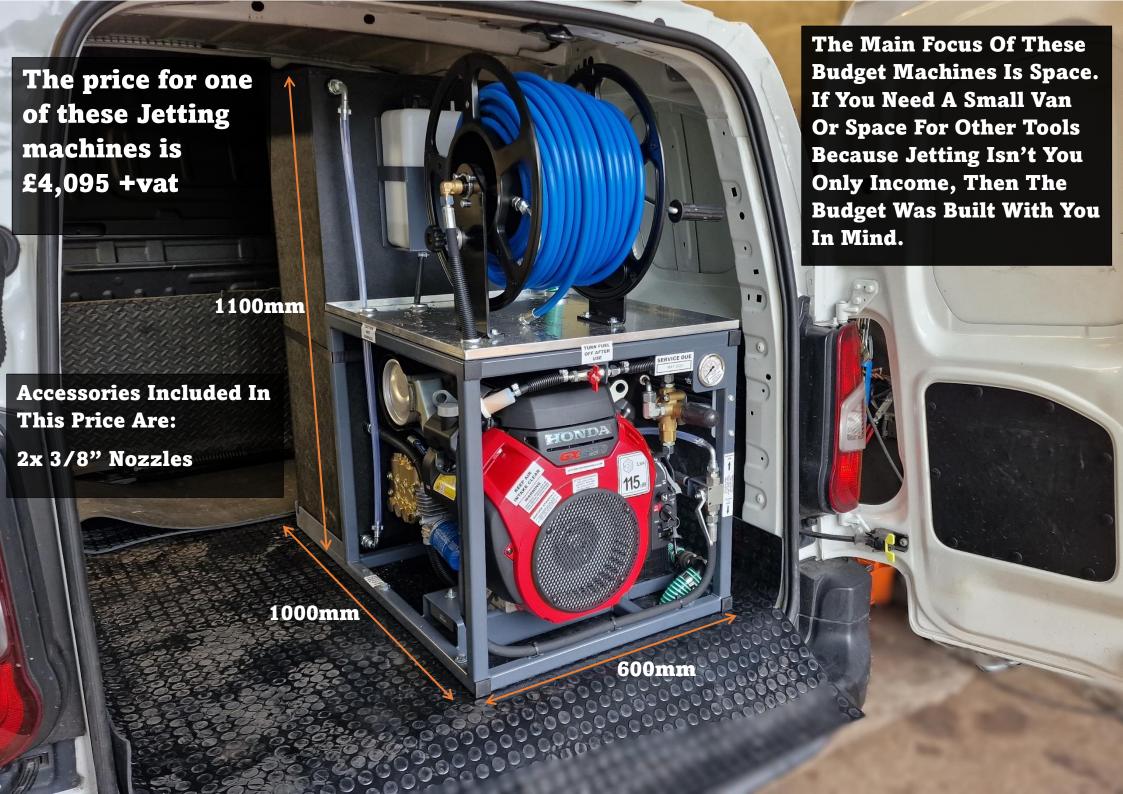

### **Jetter Conversions Budget Jetting Machine**

#### **Key Features:**

- Small In Design For Smaller Vans
- Can Be Offset In A Van To Gain Maximum Room
- 60 Metres Of High Pressure 3/8" Jetting Hose
- Water Sight Glass
- Electric Key Start
- Easy To Operate Water Pressure System
- All Exhaust And Water Outlets Routed Through Floor
- Rigid Framework With
   All Components
   Mounted Inside
- 180 Litre water Tank
- 200kg Dry Weight
- Petrol Honda Engine