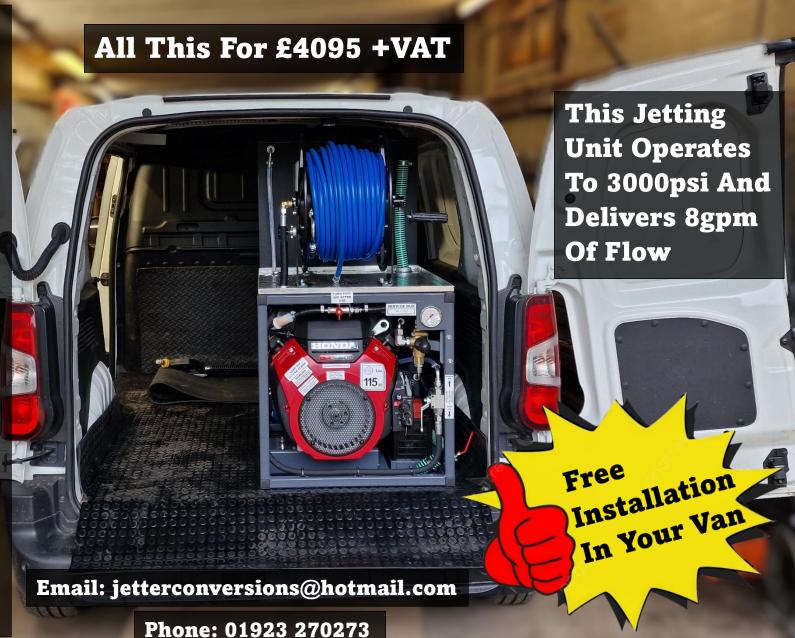

### **Jetter Conversions Budget Jetting Machine**

#### **Key Features:**

- Small In Design For Smaller Vans
- Can Be Offset In A Van To Gain Maximum Room
- 60 Metres Of High Pressure 3/8" Jetting Hose
- Water Sight Glass
- Electric Key Start
- Easy To Operate Water Pressure System
- All Exhaust And Water Outlets Routed Through Floor
- Rigid Framework With
   All Components
   Mounted Inside
- 180 Litre water Tank
- 200kg Dry Weight
- Petrol Honda Engine