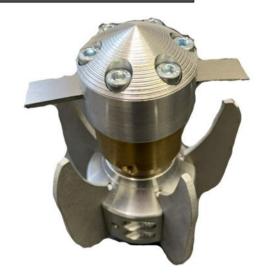

## **Extra Nozzles**

Spinning Nozzle £199

Tulip Nozzle x3 £200

Spinning Push Through £120

Rope Pulling Nozzle £95

**Root Cutter £360** 

Chain Cutter £360