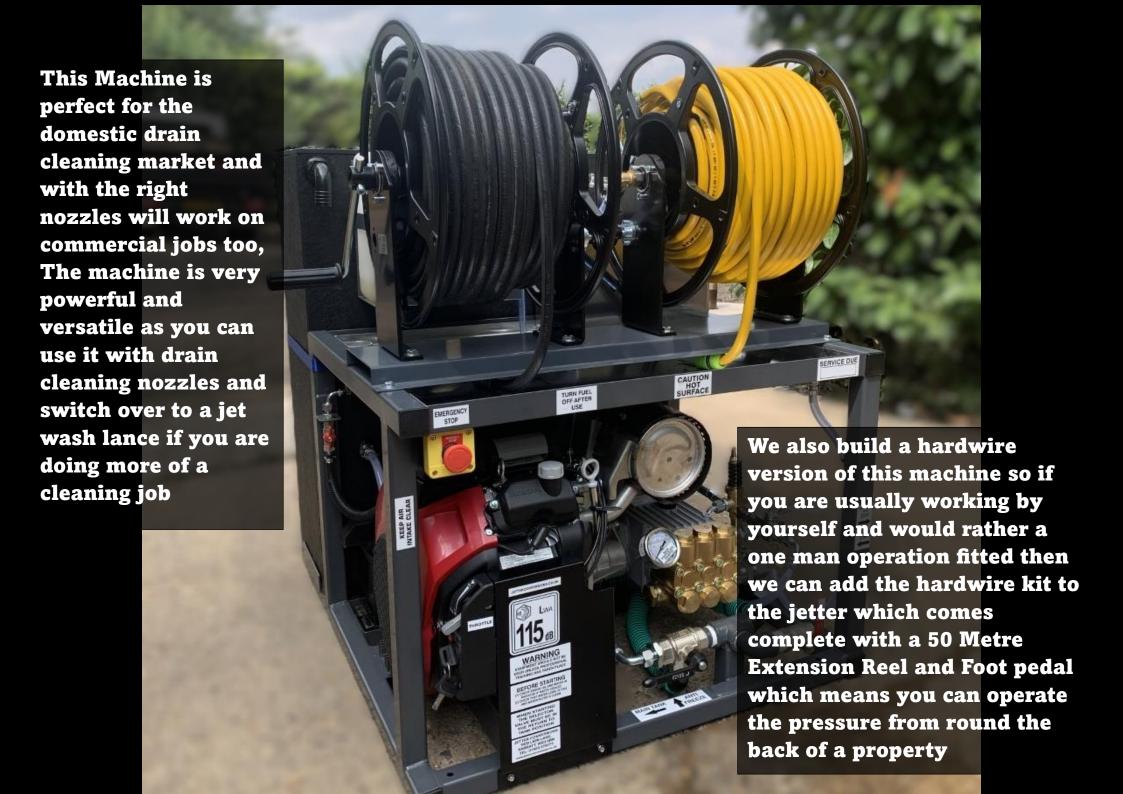

This Is Our **Hardwire Foot Pedal Version** Of Our 3008 Machine, And this Allows You **To Operate The Machine Via A** Foot Pedal Up To 50 Metres **Away If You Are Working** Alone.

With:

£1,150 +vat

Very Simple To Use And Comes With:

- 50 Metre Extension Reel
- Remote Solenoid On Top Of Tank
- Foot Pedal With Emergency Stop
- Key Switch To Use The Machine With Foot Pedal Or As A standard Machine
- 2x Fuse Reset switches

Any Questions Please Ask