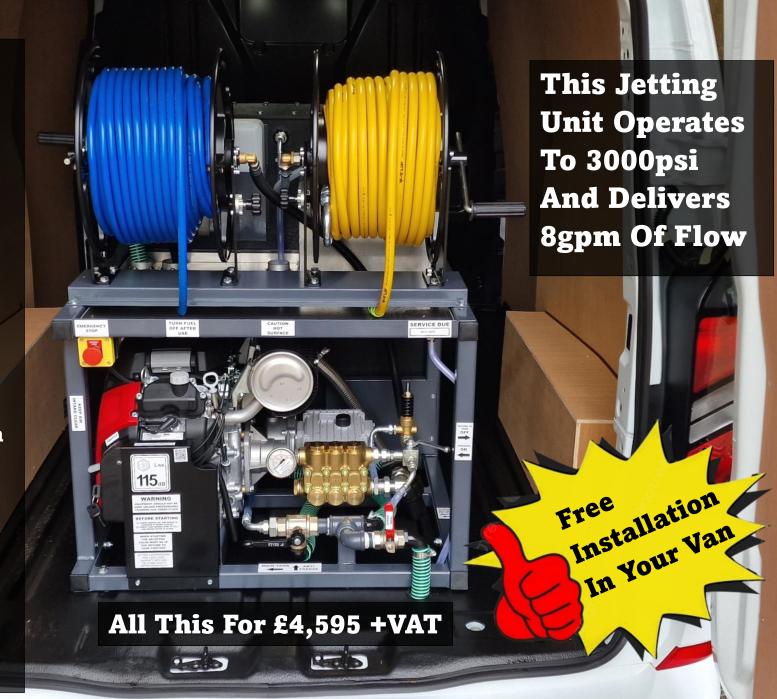

Chain Cutter £360

Our 3008 Jetting machine weighs in at around 250kg making it one of the lighter options out there, delivering 3000psi of pressure and 8gpm of water this compact machine has lots of advantages. 3000psi of pressure is plenty enough pressure to clean and unblock most domestic and commercial blockages and whilst only using 8 gallons of water per minute. 3 270273

The main advantage of only using 8 gallons of water per minute is that it makes this machine very environmentally friendly which can sometimes help you win over a job or contract, this machine is roughly 50% more efficient than other machines on the market due to its high pressure and relatively low flow rate whilst maintaining good consistency to get jobs complete.