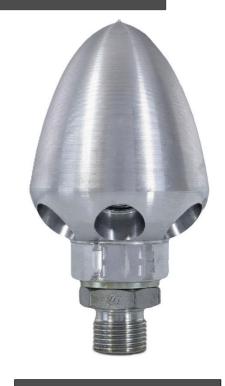

## **Jetter Conversions**

HE Nozzle £80

Little Chipper £100

**Spinning Nozzle £199** 

Tulip Nozzle x3 £200

Spinning Push Through £120

Rope Pulling Nozzle £95

**Root Cutter £360** 