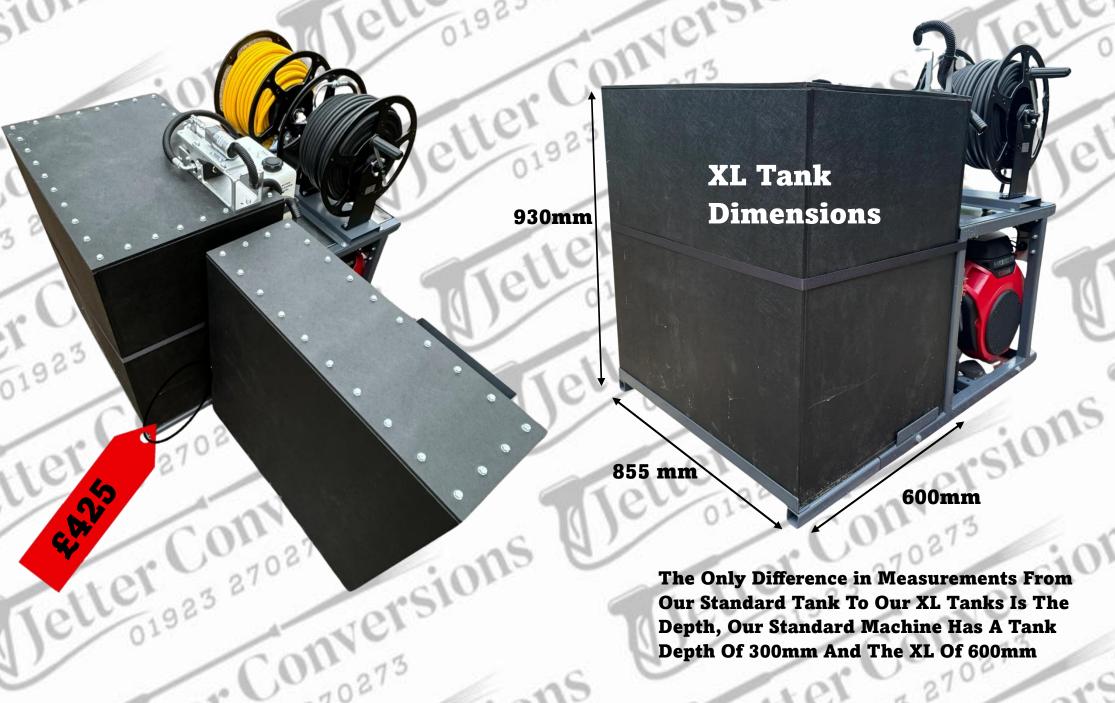

We Can Now Offer An Extra Large Tank Fitted To These 3008 Jetting Machines Which Will Take The Water Capacity From 250 Litres To A Massive 500 Litres.