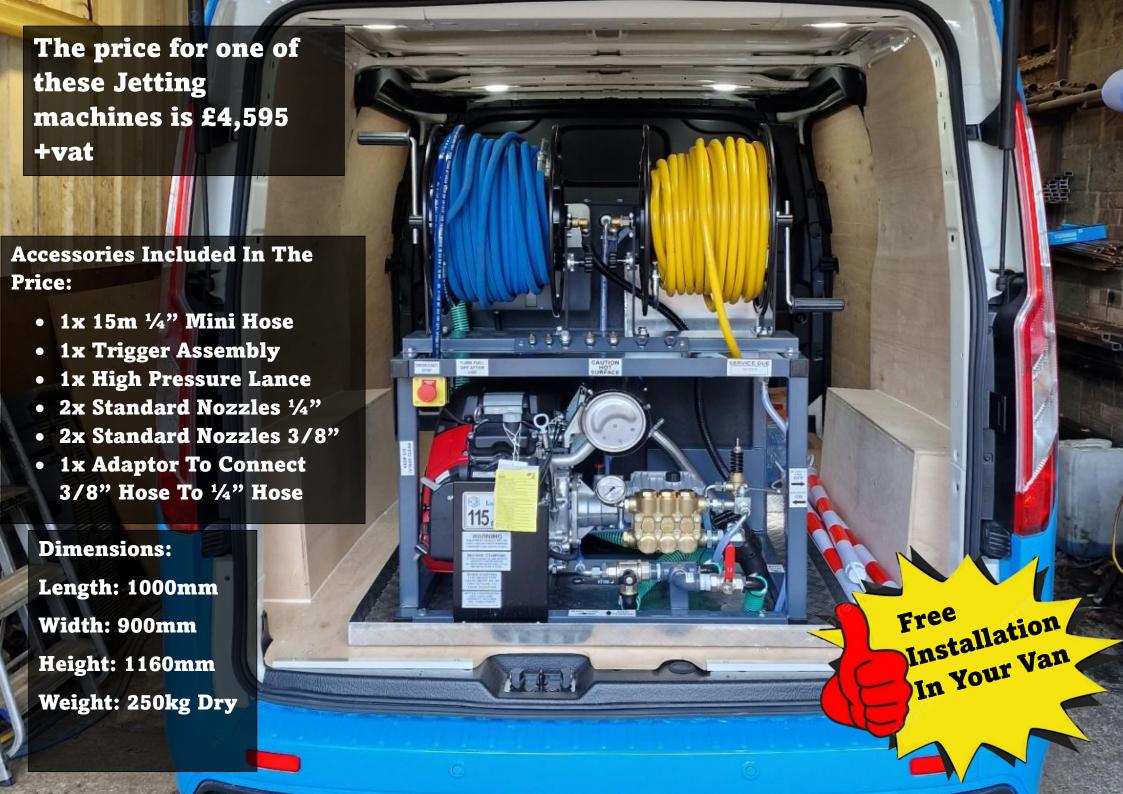

Chain Cutter £360

Our 3008 Jetting machine weighs in at around 250kg making it one of the lighter options out there, delivering 3000psi of pressure and 8gpm of water this compact machine has lots of advantages. 3000psi of pressure is plenty enough pressure to clean and unblock most domestic and commercial blockages and whilst only using 8 gallons of water per minute. 3 270273