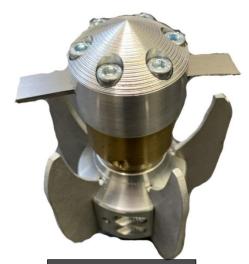

## **Jetter Conversions**

HE Nozzle £80

Little Chipper £100

**Spinning Nozzle £199** 

Tulip Nozzle x3 £200

Spinning Push Through £120

Rope Pulling Nozzle £95

**Root Cutter £360** 