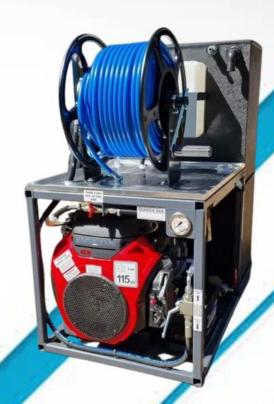

## **Jetter Conversions 3008 Jetting Machine**

## **Key Features:**

- 60 Metres Of High Pressure 3/8" Jetting Hose
- 50 Metres Of ½" Inlet Hose
- Built In Antifreeze System
- Water Sight Glass
- Electric Key Start
- Easy To Operate Water
   Pressure System
- All Exhaust And Water
   Outlets Routed Through
   Floor
- Rigid Framework With All Components Mounted Inside
- 250 Litre Water Tank
- 250kg Dry Weight
- Emergency Stop
- Petrol Honda Engine

Chain Cutter £360

Our 3008 Jetting machine weighs in at around 250kg making it one of the lighter options out there, delivering 3000psi of pressure and 8gpm of water this compact machine has lots of advantages. 3000psi of pressure is plenty enough pressure to clean and unblock most domestic and commercial blockages and whilst only using 8 gallons of water per minute. 3 270273