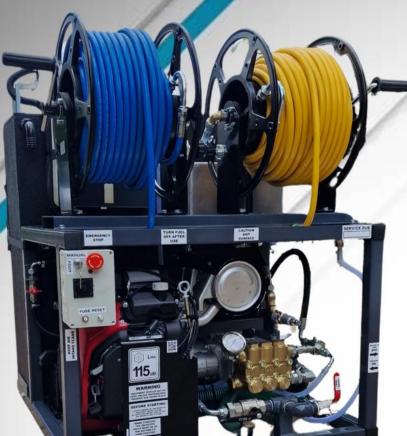

## **Jetter Conversions 3008 Jetting Machine**

## **Key Features:**

- 60 Metres Of High Pressure 3/8" Jetting Hose
- 50 Metres Of ½" Inlet Hose
- Built In Antifreeze System
- Water Sight Glass
- Electric Key Start
- Easy To Operate Water
   Pressure System
- All Exhaust And Water
   Outlets Routed Through
   Floor
- Rigid Framework With All Components Mounted Inside
- 250 Litre Water Tank
- 250kg Dry Weight
- Emergency Stop
- Petrol Honda Engine

This Is Our **Hardwire Foot Pedal Version** Of Our 3008 Machine, And this Allows You **To Operate The Machine Via A** Foot Pedal Up To 50 Metres **Away If You Are Working** Alone.

With:

£1,150 +vat

Very Simple To Use And Comes With:

- 50 Metre Extension Reel
- Remote Solenoid On Top Of Tank
- Foot Pedal With Emergency Stop
- Key Switch To Use The Machine With Foot Pedal Or As A standard Machine
- 2x Fuse Reset switches

Any Questions Please Ask