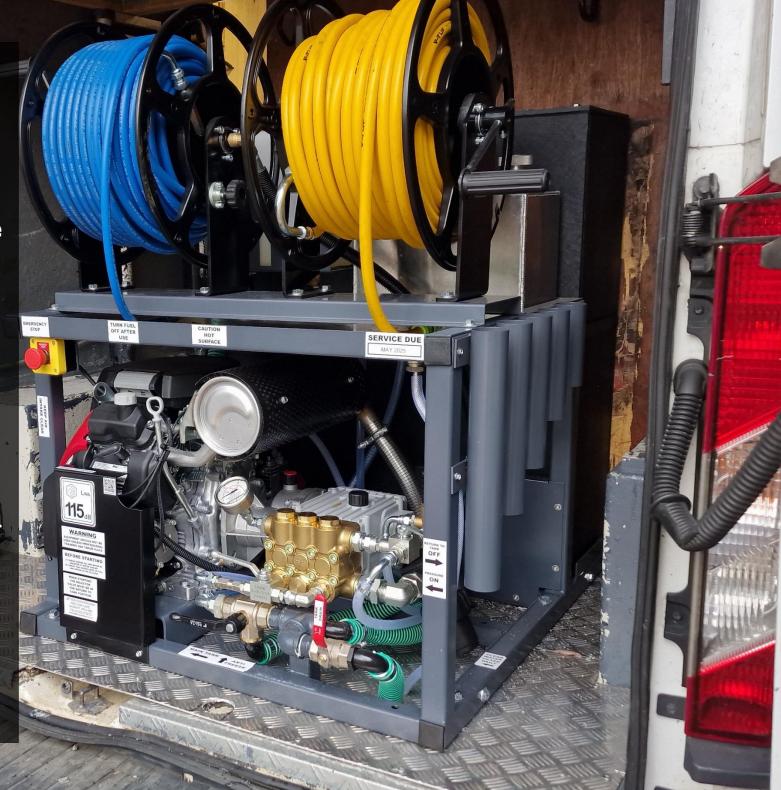

This Is Our **Hardwire Foot Pedal Version** Of Our 3008 Machine, And this Allows You **To Operate The Machine Via A** Foot Pedal Up To 50 Metres **Away If You Are Working** Alone.

With:

£1,150 +vat

Very Simple To Use And Comes With:

- 50 Metre Extension Reel
- Remote Solenoid On Top Of Tank
- Foot Pedal With Emergency Stop
- Key Switch To Use The Machine With Foot Pedal Or As A standard Machine
- 2x Fuse Reset switches

Any Questions Please Ask