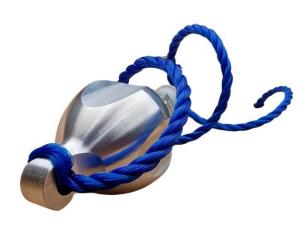

## **Jetter Conversions**

HE Nozzle £80

Little Chipper £100

**Spinning Nozzle £199** 

Tulip Nozzle x3 £200

Spinning Push Through £120

Rope Pulling Nozzle £95

**Root Cutter £360** 