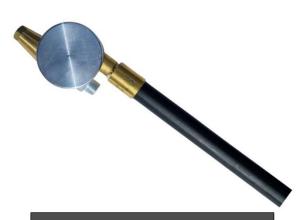

## **Jetter Conversions**

HE Nozzle £80

Little Chipper £100

**Spinning Nozzle £199** 

Tulip Nozzle x3 £200

Spinning Push Through £120

Rope Pulling Nozzle £95

**Root Cutter £360** 