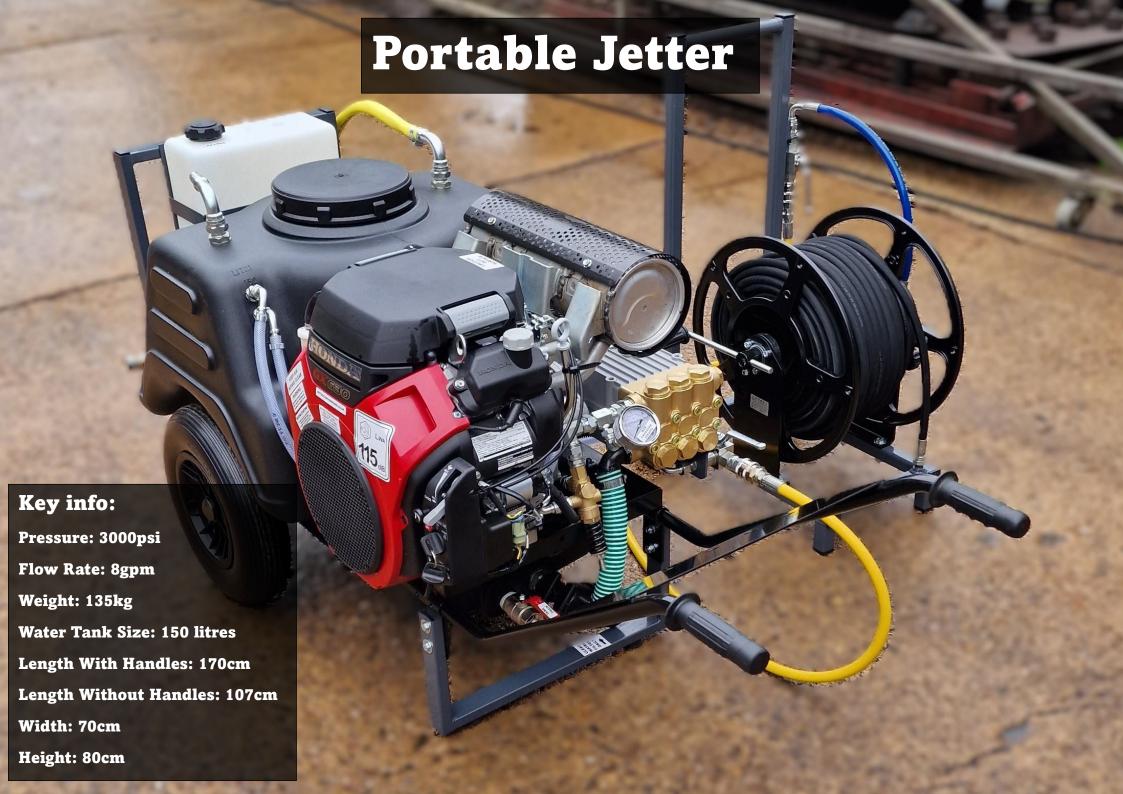

## **Description**

A portable jetting unit is a compact and manoeuvrable piece of equipment designed to deliver high-pressure water jets into drainpipes, sewer lines, and other plumbing fixtures. This unit consist of a durable chassis mounted Honda Engine with a 150l water tank, a high-pressure pump delivering 3000psi at 8 gallons per minute, 60 metres of hose that is compatible with various nozzles and accessories.

The intense pressure this machine delivers combined with specialized nozzles, enables the unit to effectively dislodge and remove stubborn blockages, including grease, debris, scale, and tree roots, from drainpipes of various sizes and materials.