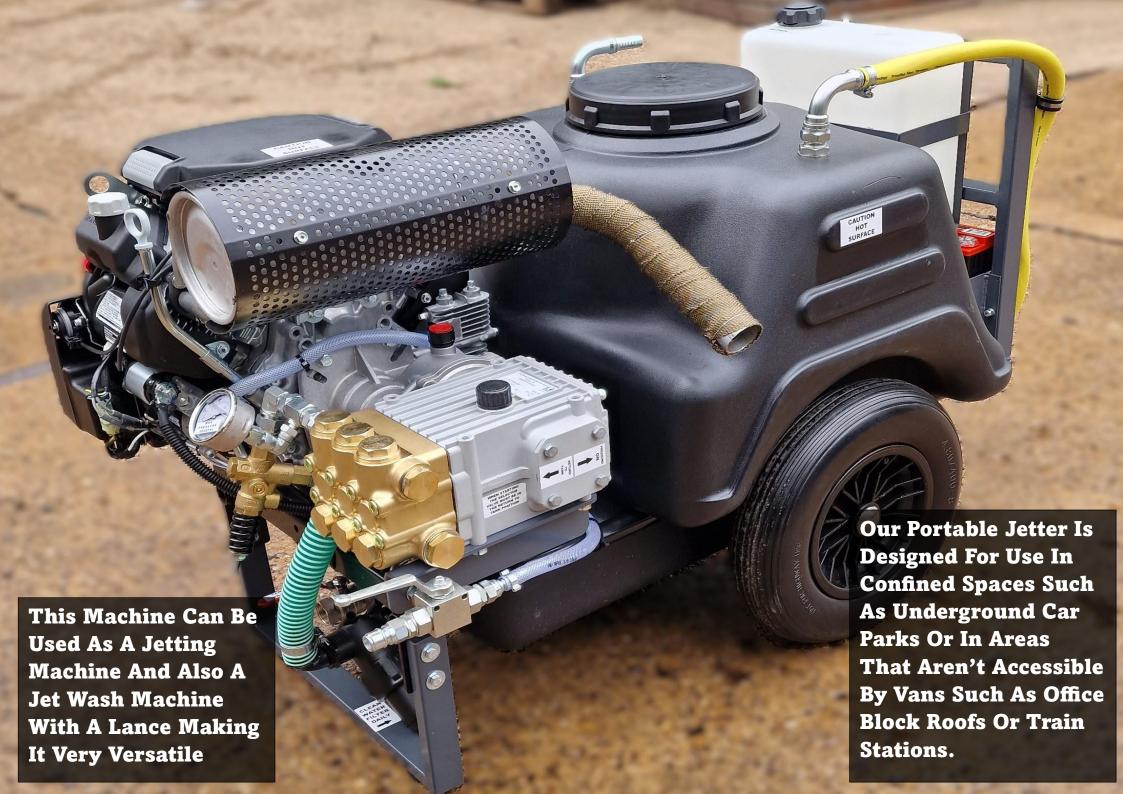

## Versatility

Portable jetting units are highly versatile, capable of tackling a wide range of drainage issues in residential, commercial, and industrial settings. From kitchen sinks to main sewer lines, these units can navigate through tight spaces and reach inaccessible areas, making them indispensable tools for plumbers and contractors. I Will List Some Examples of how these machines are currently being used by our customers below:

- Underground Carparks
- Middle Platform of Train Stations
- Roofs Of Highrise Buildings in Central London

- Large Blocks Of Flats Where The Van Cannot Park Close
- And Many More