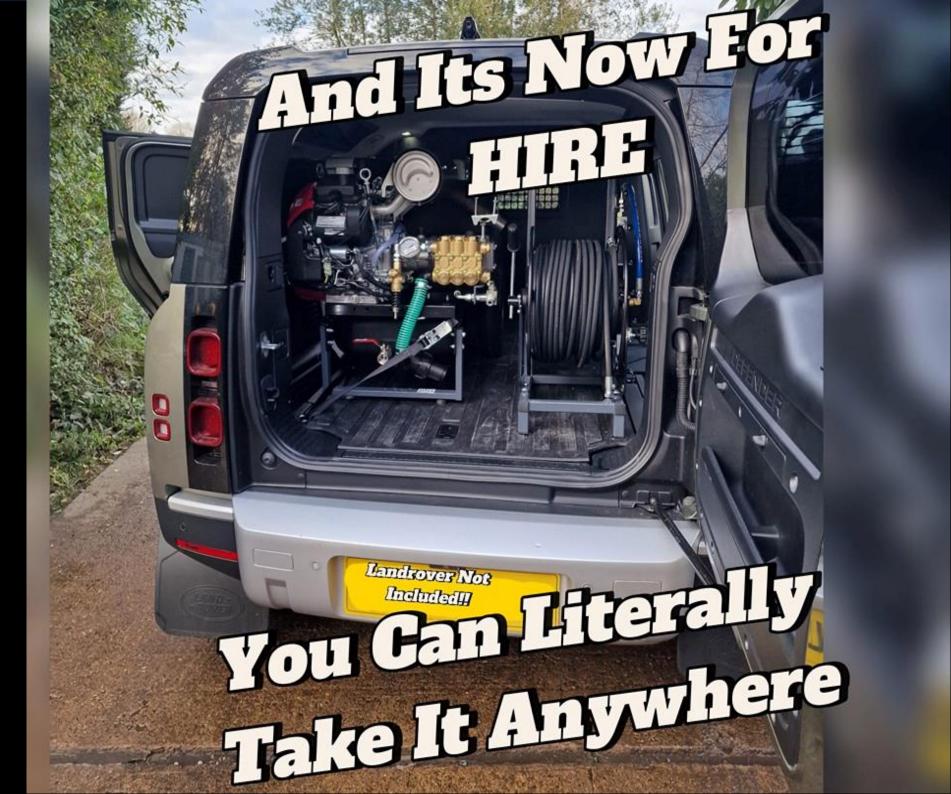

## Versatility

Portable jetting units are highly versatile, capable of tackling a wide range of drainage issues in residential, commercial, and industrial settings. From kitchen sinks to main sewer lines, these units can navigate through tight spaces and reach inaccessible areas, making them indispensable tools for plumbers and contractors. I Will List Some Examples of how these machines are currently being used by our customers below:

- Underground Carparks
- Middle Platform of Train Stations
- Roofs Of Highrise Buildings in Central London

- Large Blocks Of Flats Where The Van Cannot Park Close
- And Many More