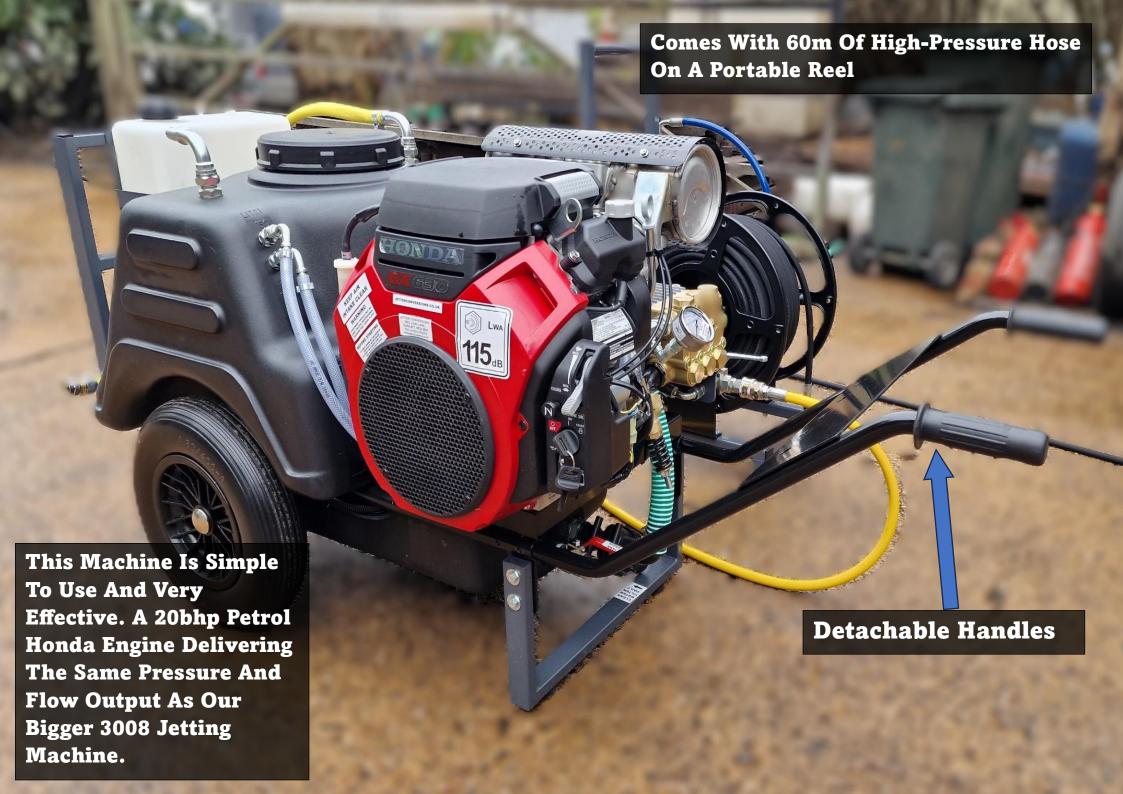

## **Description**

A portable jetting unit is a compact and manoeuvrable piece of equipment designed to deliver high-pressure water jets into drainpipes, sewer lines, and other plumbing fixtures. This unit consist of a durable chassis mounted Honda Engine with a 150l water tank, a high-pressure pump delivering 3000psi at 8 gallons per minute, 60 metres of hose that is compatible with various nozzles and accessories.