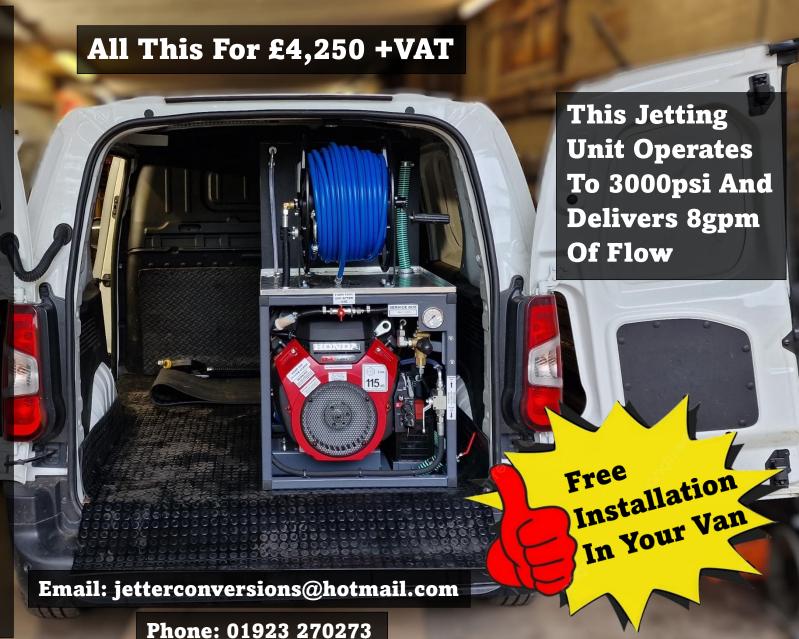

### **Jetter Conversions Budget Jetting Machine**

#### **Key Features:**

- Small In Design For Smaller Vans
- Can Be Offset In A Van To Gain Maximum Room
- 60 Metres Of High Pressure 3/8" Jetting Hose
- Water Sight Glass
- Electric Key Start
- Easy To Operate Water Pressure System
- All Exhaust And Water Outlets Routed Through Floor
- Rigid Framework With
   All Components
   Mounted Inside
- 180 Litre water Tank
- 200kg Dry Weight
- Petrol Honda Engine