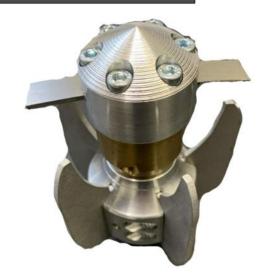

## **Extra Nozzles**

Spinning Nozzle £199

Tulip Nozzle x3 £200

Spinning Push Through £120

Rope Pulling Nozzle £95

**Root Cutter £360** 

Chain Cutter £360