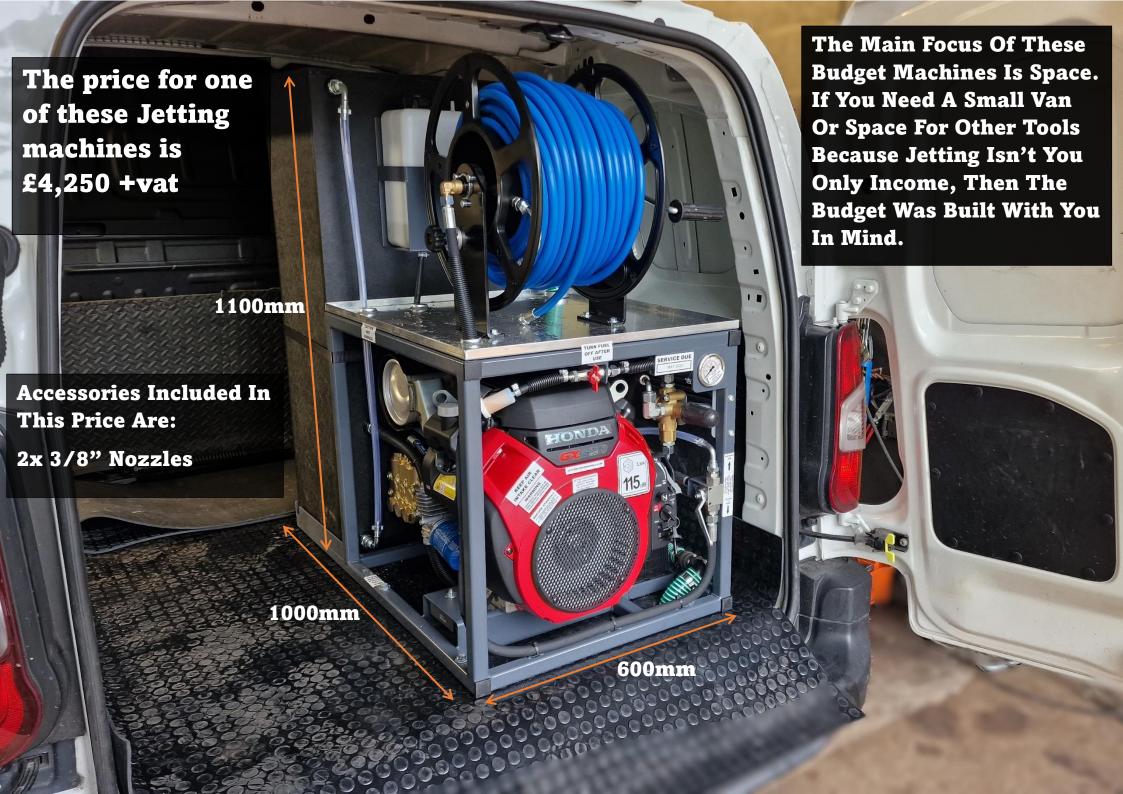

**Dimensions:** 

Length: 1000mm

Width: 600mm

Height: 1100mm

Weight: 200kg Dry