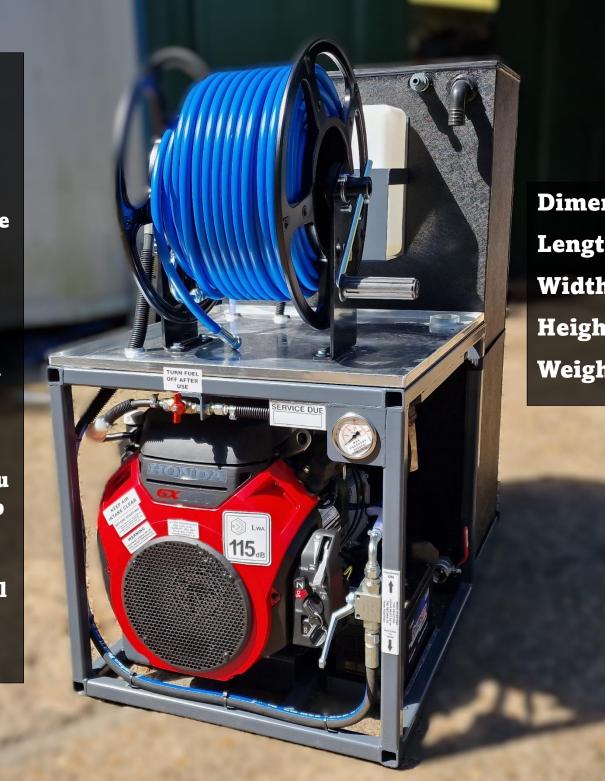

### **Jetter Conversions Budget Jetting Machine**

#### **Key Features:**

- Small In Design For Smaller Vans
- Can Be Offset In A Van To Gain Maximum Room
- 60 Metres Of High Pressure 3/8" Jetting Hose
- Water Sight Glass
- Electric Key Start
- Easy To Operate Water Pressure System
- All Exhaust And Water Outlets Routed Through Floor
- Rigid Framework With
   All Components
   Mounted Inside
- 180 Litre water Tank
- 200kg Dry Weight
- Petrol Honda Engine

**Dimensions:** 

Length: 1000mm

Width: 600mm

Height: 1100mm

Weight: 200kg Dry