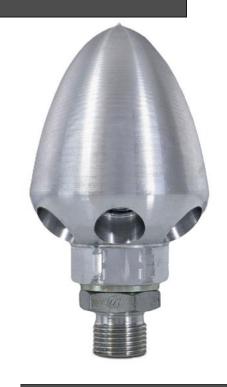

## **Extra Nozzles**

Spinning Nozzle £199

Tulip Nozzle x3 £200

Spinning Push Through £120

Rope Pulling Nozzle £95

**Root Cutter £360** 

Chain Cutter £360