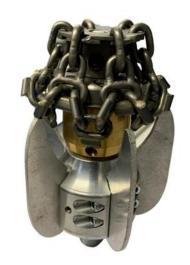

## **Extra Nozzles**

Spinning Nozzle £199

Tulip Nozzle x3 £200

Spinning Push Through £120

Rope Pulling Nozzle £95

**Root Cutter £360** 

Chain Cutter £360