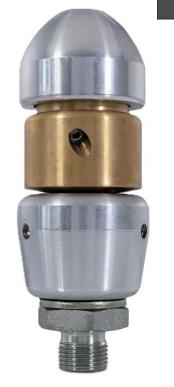

# **Jetter Conversions**

HE Nozzle £80

Little Chipper £100

## Extra Nozzles

Spinning Nozzle £199

Tulip Nozzle x3 £200

Spinning Push Through £120

Rope Pulling Nozzle £95

**Root Cutter £360** 

Chain Cutter £360

Our 3008 Jetting machine weighs in at around 250kg making it one of the lighter options out there, delivering 3000psi of pressure and 8gpm of water this compact machine has lots of advantages. 3000psi of pressure is plenty enough pressure to clean and unblock most domestic and commercial blockages and whilst only using 8 gallons of water per minute. 3 270273