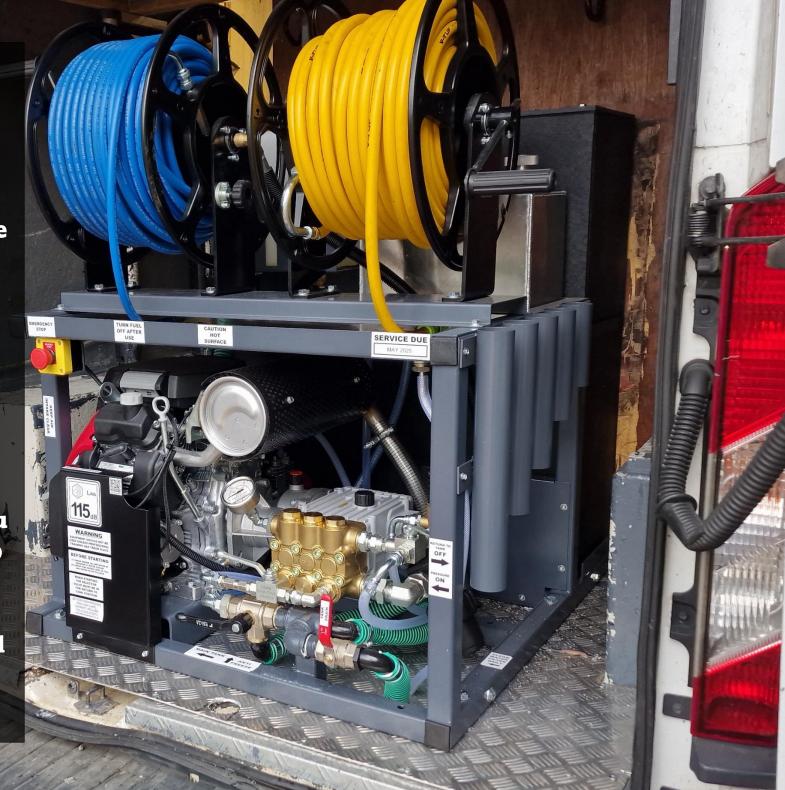

## Extra Nozzles

Spinning Nozzle £199

Tulip Nozzle x3 £200

Spinning Push Through £120

Rope Pulling Nozzle £95

**Root Cutter £360** 

Chain Cutter £360

Our 3008 Jetting machine weighs in at around 250kg making it one of the lighter options out there, delivering 3000psi of pressure and 8gpm of water this compact machine has lots of advantages. 3000psi of pressure is plenty enough pressure to clean and unblock most domestic and commercial blockages and whilst only using 8 gallons of water per minute. 3 270273