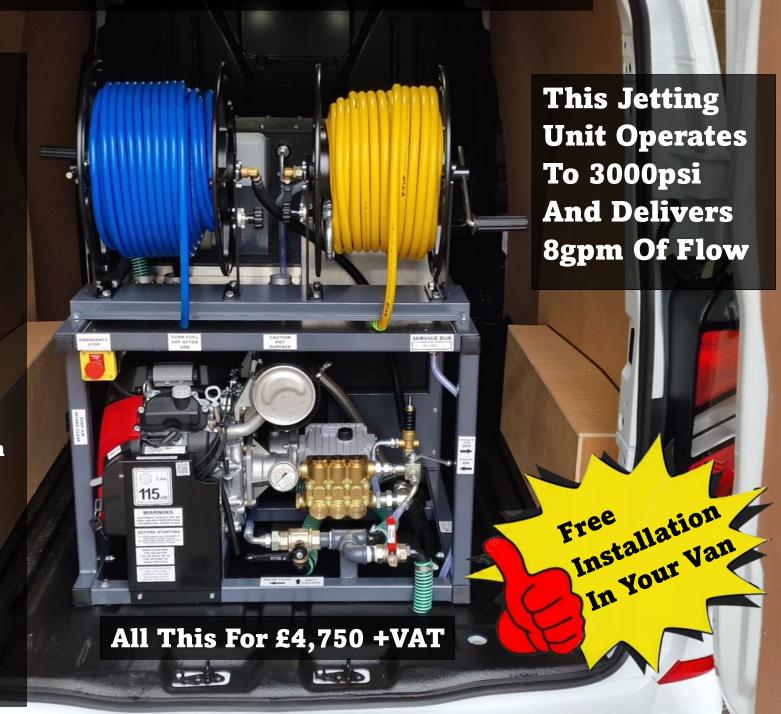

## Extra Nozzles

Spinning Nozzle £199

Tulip Nozzle x3 £200

Spinning Push Through £120

Rope Pulling Nozzle £95

**Root Cutter £360** 

Chain Cutter £360

Our 3008 Jetting machine weighs in at around 250kg making it one of the lighter options out there, delivering 3000psi of pressure and 8gpm of water this compact machine has lots of advantages. 3000psi of pressure is plenty enough pressure to clean and unblock most domestic and commercial blockages and whilst only using 8 gallons of water per minute. 3 270273

The main advantage of only using 8 gallons of water per minute is that it makes this machine very environmentally friendly which can sometimes help you win over a job or contract, this machine is roughly 50% more efficient than other machines on the market due to its high pressure and relatively low flow rate whilst maintaining good consistency to get jobs complete.