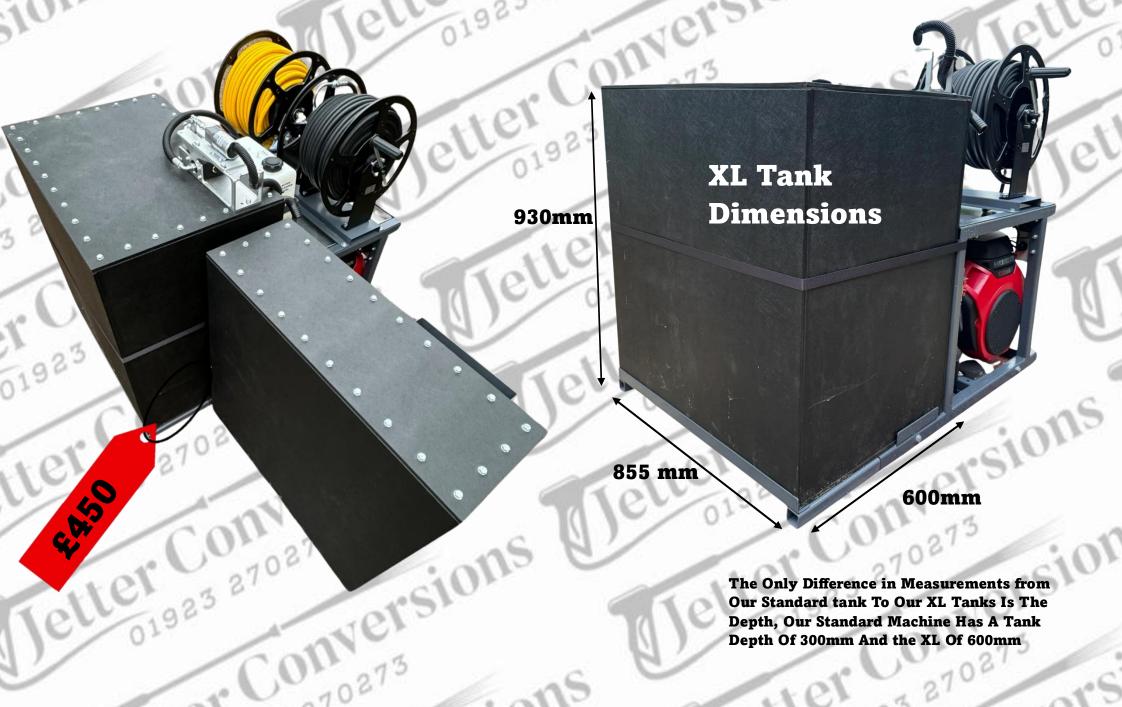

We Can Now Offer An Extra-Large Tank Fitted To These 3008 Jetting Machines Which Will Take The Water Capacity From 250 Litres To A Massive 500 Litres.