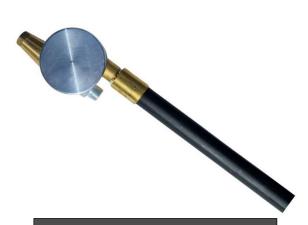

## Extra Nozzles

Spinning Nozzle £199

Tulip Nozzle x3 £200

Spinning Push Through £120

Rope Pulling Nozzle £95

**Root Cutter £360** 

Chain Cutter £360

Our 3008 Jetting machine weighs in at around 250kg making it one of the lighter options out there, delivering 3000psi of pressure and 8gpm of water this compact machine has lots of advantages. 3000psi of pressure is plenty enough pressure to clean and unblock most domestic and commercial blockages and whilst only using 8 gallons of water per minute. 3 270273