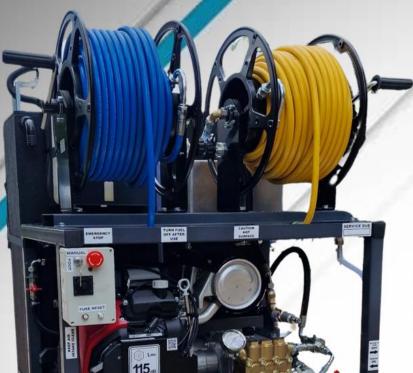

# **Jetter Conversions 3008 Jetting Machine**

#### **Key Features:**

- 60 Metres Of High Pressure 3/8" Jetting Hose
- 50 Metres Of ½" Inlet Hose
- Built In Antifreeze System
- Water Sight Glass
- Electric Key Start
- Easy To Operate Water
   Pressure System
- All Exhaust And Water
   Outlets Routed Through
   Floor
- Rigid Framework With All Components Mounted Inside
- 250 Litre Water Tank
- 250kg Dry Weight
- Emergency Stop
- Petrol Honda Engine

This Is Our **Hardwire Foot Pedal Version** Of Our 3008 Machine, And this Allows You **To Operate The Machine Via A** Foot Pedal Up To 50 Metres **Away If You Are Working** Alone.

Very Simple To Use And Comes With: **50 Metre Extension Reel** Remote Solenoid On Top Of Tank Foot Pedal With **Emergency Stop**  Key Switch To Use The **Machine With Foot Pedal** Or As A standard Machine • 2x Fuse Reset switches **Any Questions Please Ask** 