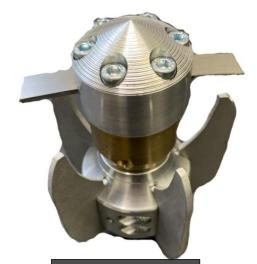

# **Jetter Conversions**

HE Nozzle £80

Little Chipper £100

## Extra Nozzles

Spinning Nozzle £199

Tulip Nozzle x3 £200

Spinning Push Through £120

Rope Pulling Nozzle £95

**Root Cutter £360** 

Chain Cutter £360

Our 3008 Jetting machine weighs in at around 250kg making it one of the lighter options out there, delivering 3000psi of pressure and 8gpm of water this compact machine has lots of advantages. 3000psi of pressure is plenty enough pressure to clean and unblock most domestic and commercial blockages and whilst only using 8 gallons of water per minute. 3 270273