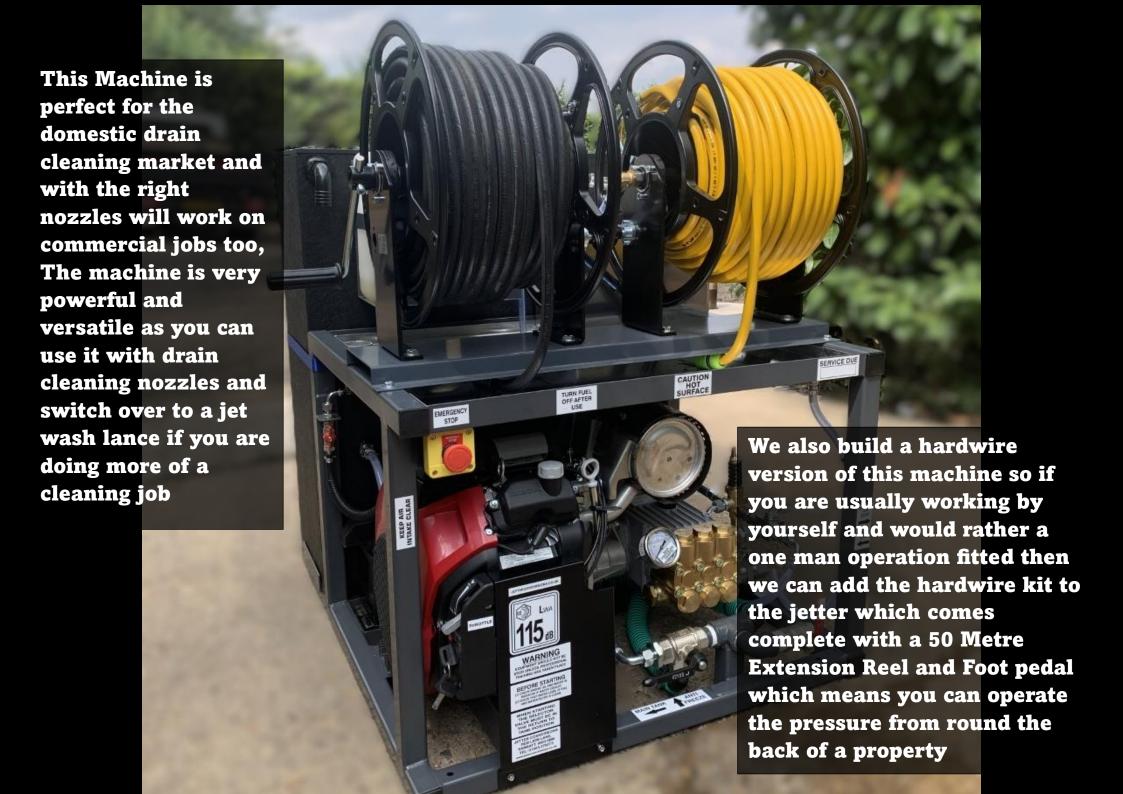

This Is Our **Hardwire Foot Pedal Version** Of Our 3008 Machine, And this Allows You **To Operate The Machine Via A** Foot Pedal Up To 50 Metres **Away If You Are Working** Alone.

Very Simple To Use And Comes With: **50 Metre Extension Reel** Remote Solenoid On Top Of Tank Foot Pedal With **Emergency Stop**  Key Switch To Use The **Machine With Foot Pedal** Or As A standard Machine • 2x Fuse Reset switches **Any Questions Please Ask** 