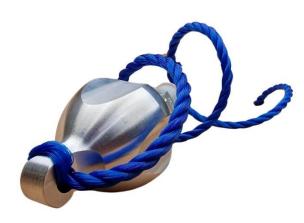

## Extra Nozzles

Spinning Nozzle £199

Tulip Nozzle x3 £200

Spinning Push Through £120

Rope Pulling Nozzle £95

**Root Cutter £360** 

Chain Cutter £360

Our 3008 Jetting machine weighs in at around 250kg making it one of the lighter options out there, delivering 3000psi of pressure and 8gpm of water this compact machine has lots of advantages. 3000psi of pressure is plenty enough pressure to clean and unblock most domestic and commercial blockages and whilst only using 8 gallons of water per minute. 3 270273