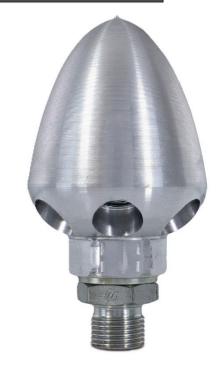

# **Jetter Conversions**

HE Nozzle £80

Little Chipper £100

## Extra Nozzles

Spinning Nozzle £199

Tulip Nozzle x3 £200

Spinning Push Through £120

Rope Pulling Nozzle £95

**Root Cutter £360** 

Chain Cutter £360

Our 3008 Jetting machine weighs in at around 250kg making it one of the lighter options out there, delivering 3000psi of pressure and 8gpm of water this compact machine has lots of advantages. 3000psi of pressure is plenty enough pressure to clean and unblock most domestic and commercial blockages and whilst only using 8 gallons of water per minute. 3 270273