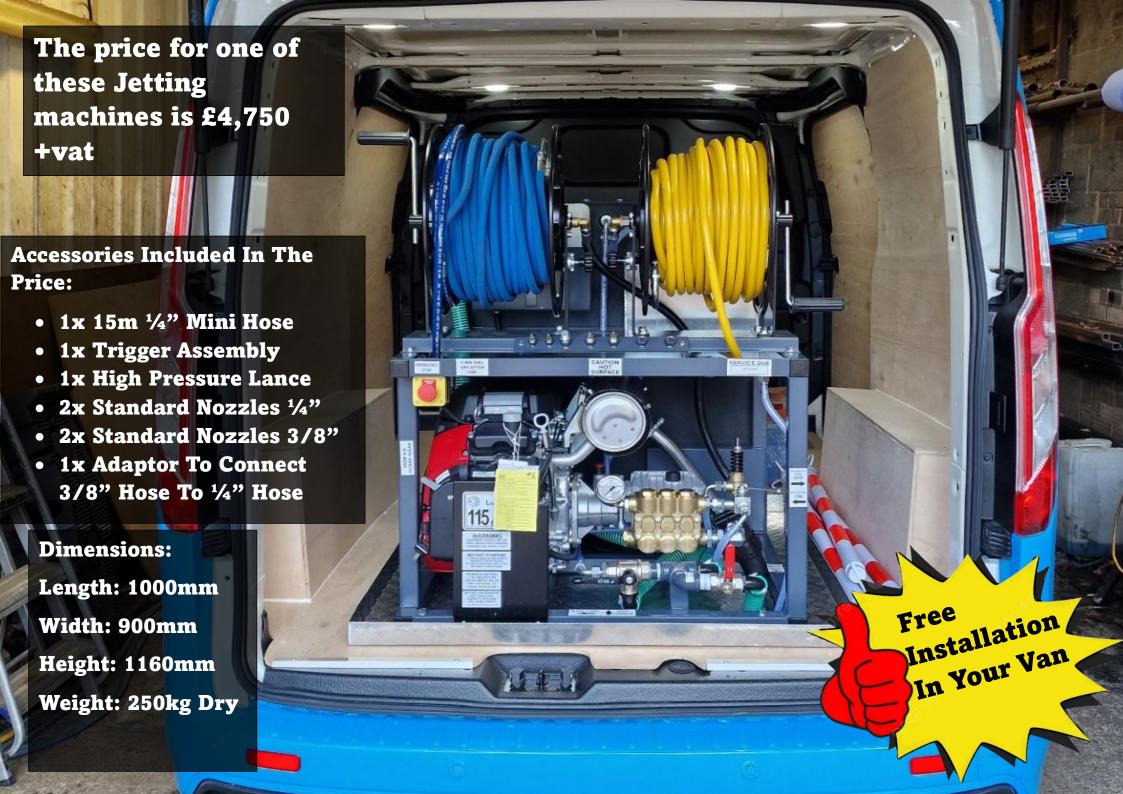

## Extra Nozzles

Spinning Nozzle £199

Tulip Nozzle x3 £200

Spinning Push Through £120

Rope Pulling Nozzle £95

**Root Cutter £360** 

Chain Cutter £360

Our 3008 Jetting machine weighs in at around 250kg making it one of the lighter options out there, delivering 3000psi of pressure and 8gpm of water this compact machine has lots of advantages. 3000psi of pressure is plenty enough pressure to clean and unblock most domestic and commercial blockages and whilst only using 8 gallons of water per minute. 3 270273