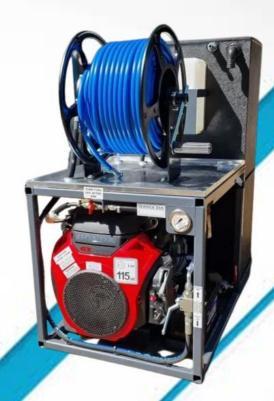

# **Jetter Conversions 3008 Jetting Machine**

#### **Key Features:**

- 60 Metres Of High Pressure 3/8" Jetting Hose
- 50 Metres Of ½" Inlet Hose
- Built In Antifreeze System
- Water Sight Glass
- Electric Key Start
- Easy To Operate Water
   Pressure System
- All Exhaust And Water
   Outlets Routed Through
   Floor
- Rigid Framework With All Components Mounted Inside
- 250 Litre Water Tank
- 250kg Dry Weight
- Emergency Stop
- Petrol Honda Engine

We Can Now Offer An Extra-Large Tank Fitted To These 3008 Jetting Machines Which Will Take The Water Capacity From 250 Litres To A Massive 500 Litres.