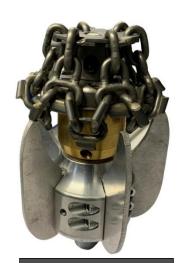

## Extra Nozzles

Spinning Nozzle £199

Tulip Nozzle x3 £200

Spinning Push Through £120

Rope Pulling Nozzle £95

**Root Cutter £360** 

Chain Cutter £360

Our 3008 Jetting machine weighs in at around 250kg making it one of the lighter options out there, delivering 3000psi of pressure and 8gpm of water this compact machine has lots of advantages. 3000psi of pressure is plenty enough pressure to clean and unblock most domestic and commercial blockages and whilst only using 8 gallons of water per minute. 3 270273